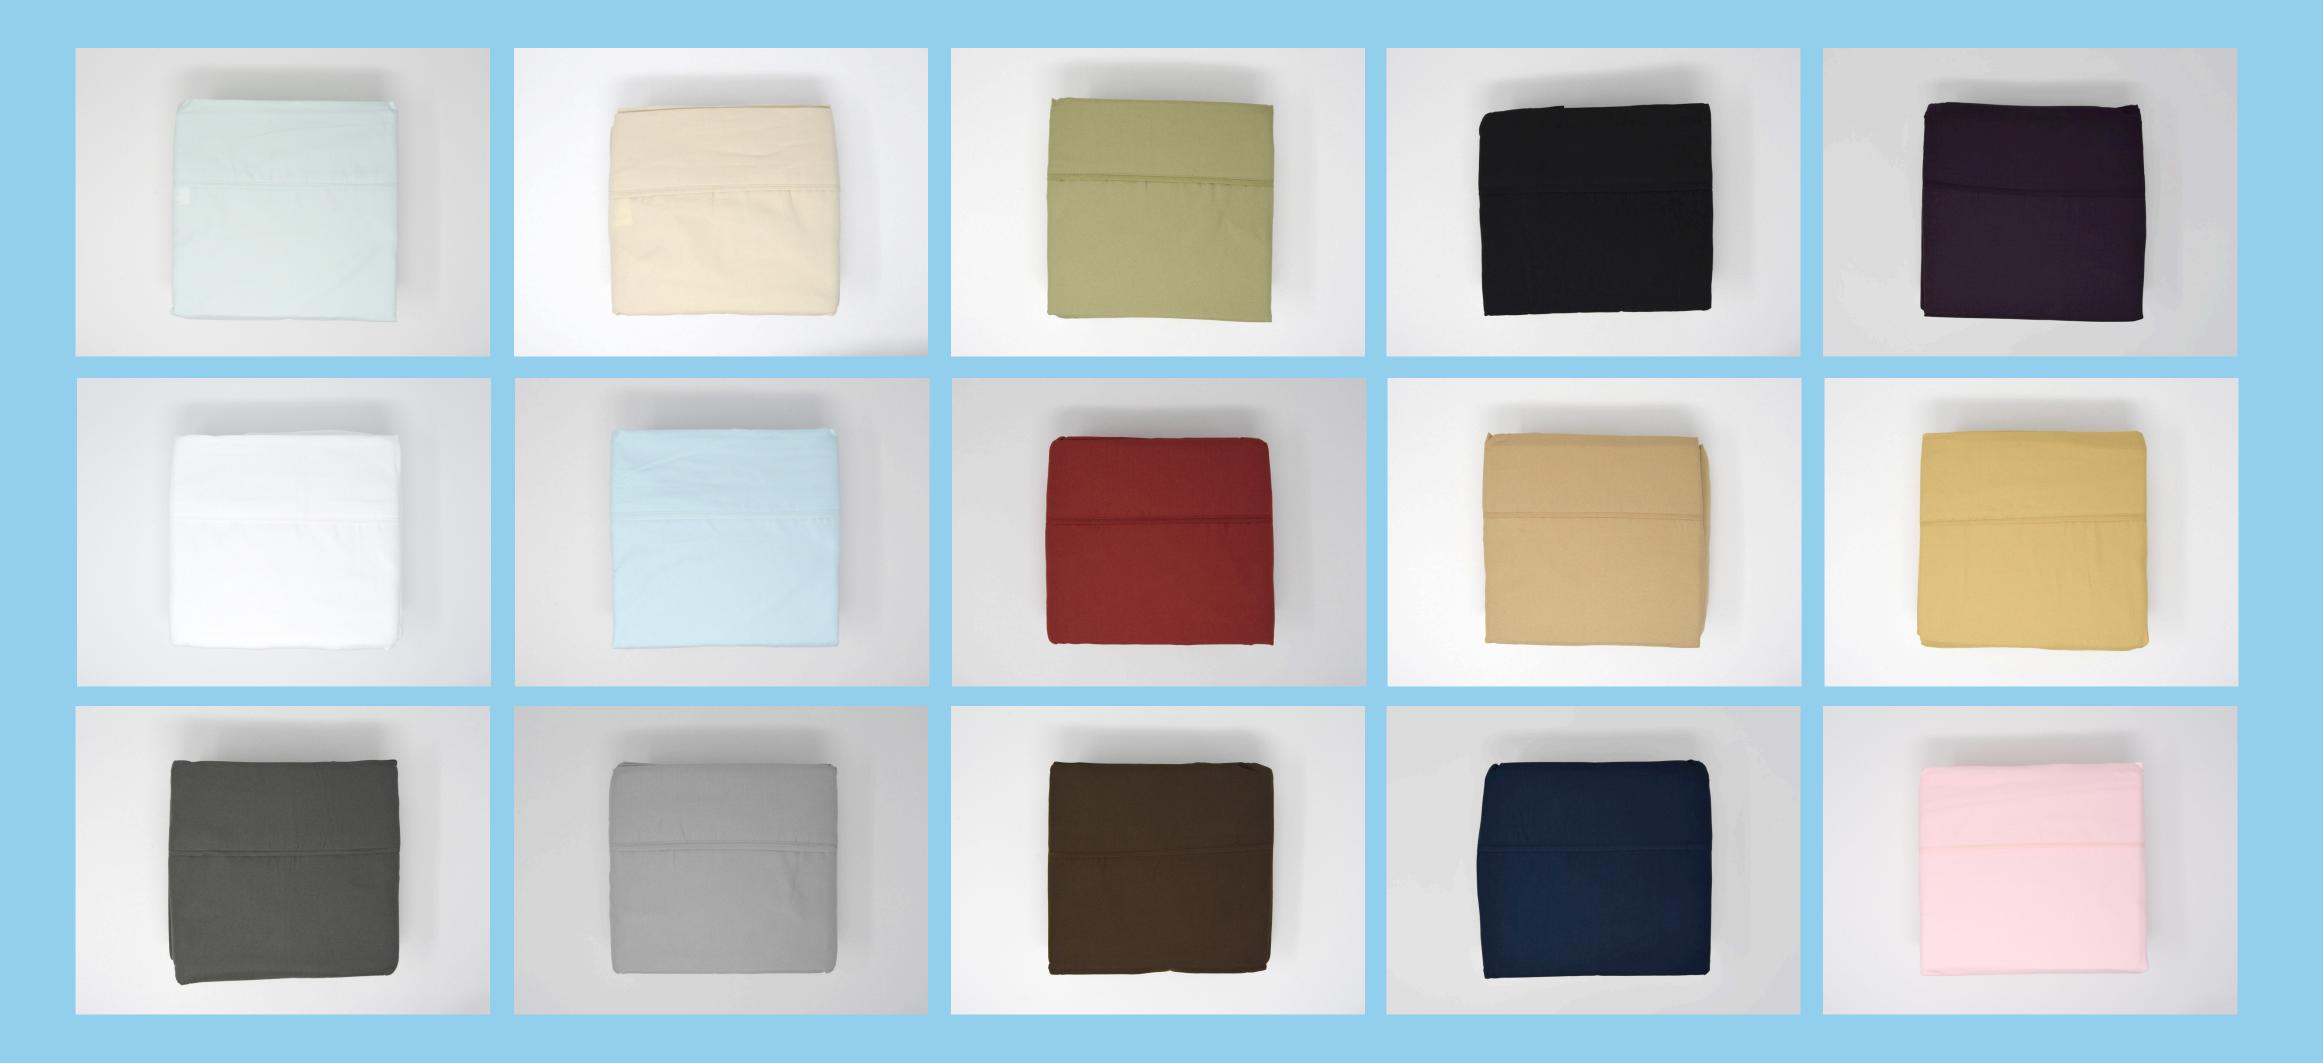

### Overview

- Set includes: 1-flat sheet, 1-fitted sheet, and 2-pillowcases (twin & twin xl includes 1 pillowcase)
- Sizes: California King, King, Queen, Full, Twin and Twin XL
- Colors: Agua, Black, Burgundy, Chocolate, Cream, Dark Cream, Eggplant, Gold, Grey, Mint, Navy, Pink, Sage, Silver, & White.
- Machine Washable
- Wrinkle Resistant: Go straight from your dryer to your bed.
- Forms a protective barrier against dust mite allergens
- Microfiber material

# **Product Images** 15 Colors 6 Sizes

#### Product Images

#### Product Images

bedsheetfundraising.com

522 How it All Works

The Program + Cost & Profits

**HOW IT WORKS** 