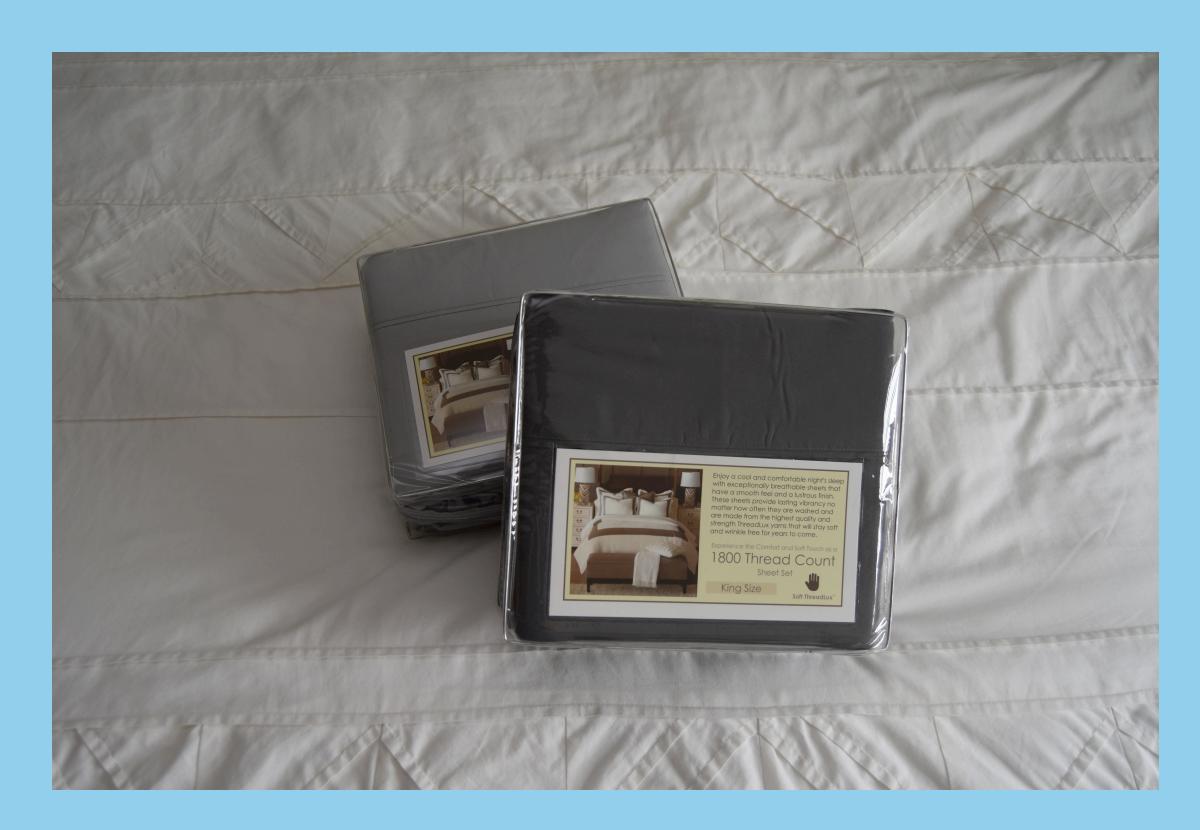

### Overview

- Set includes: 1-flat sheet, 1-fitted sheet, and 2-pillowcases (twin & twin xl includes 1 pillowcase)
- Sizes: California King, King, Queen, Full, Twin and Twin XL
- Colors: Agua, Black, Burgundy, Chocolate, Cream, Dark Cream, Eggplant, Gold, Grey, Mint, Navy, Pink, Sage, Silver, & White.
- Machine Washable
- Wrinkle Resistant: Go straight from your dryer to your bed.
- Forms a protective barrier against dust mite allergens
- Microfiber material

# Specifications

|    | Size                                                    | Flat Sheet                        | Fitted Sheet | Pillowcases |
|----|---------------------------------------------------------|-----------------------------------|--------------|-------------|
|    | Twin*                                                   | 66"x96"                           | 39"x75"      | 20"x30"     |
|    | Twin XL*                                                | 66"x102"                          | 39"x85"      | 20"x30"     |
|    | Full                                                    | 81"x96"                           | 54"x75"      | 20"x30"     |
|    | Queen                                                   | 90"x102"                          | 60"x80"      | 20"x30"     |
|    | King                                                    | 105"x102"                         | 78"x80"      | 20"x40"     |
|    | Cal King                                                | 108"x102"                         | 72"x84"      | 20"x40"     |
|    | *Twin & Twin XL set co                                  | mes with only one (1) pillowcase. |              |             |
|    | *Twin & Twin XL set comes with only one (1) pillowcase. |                                   |              |             |
|    | Cal King                                                | 108"×102"                         | 72"x84"      | 20"x40"     |
| be | edsheetfundraisi                                        | ud'com<br>105"×102"               |              |             |