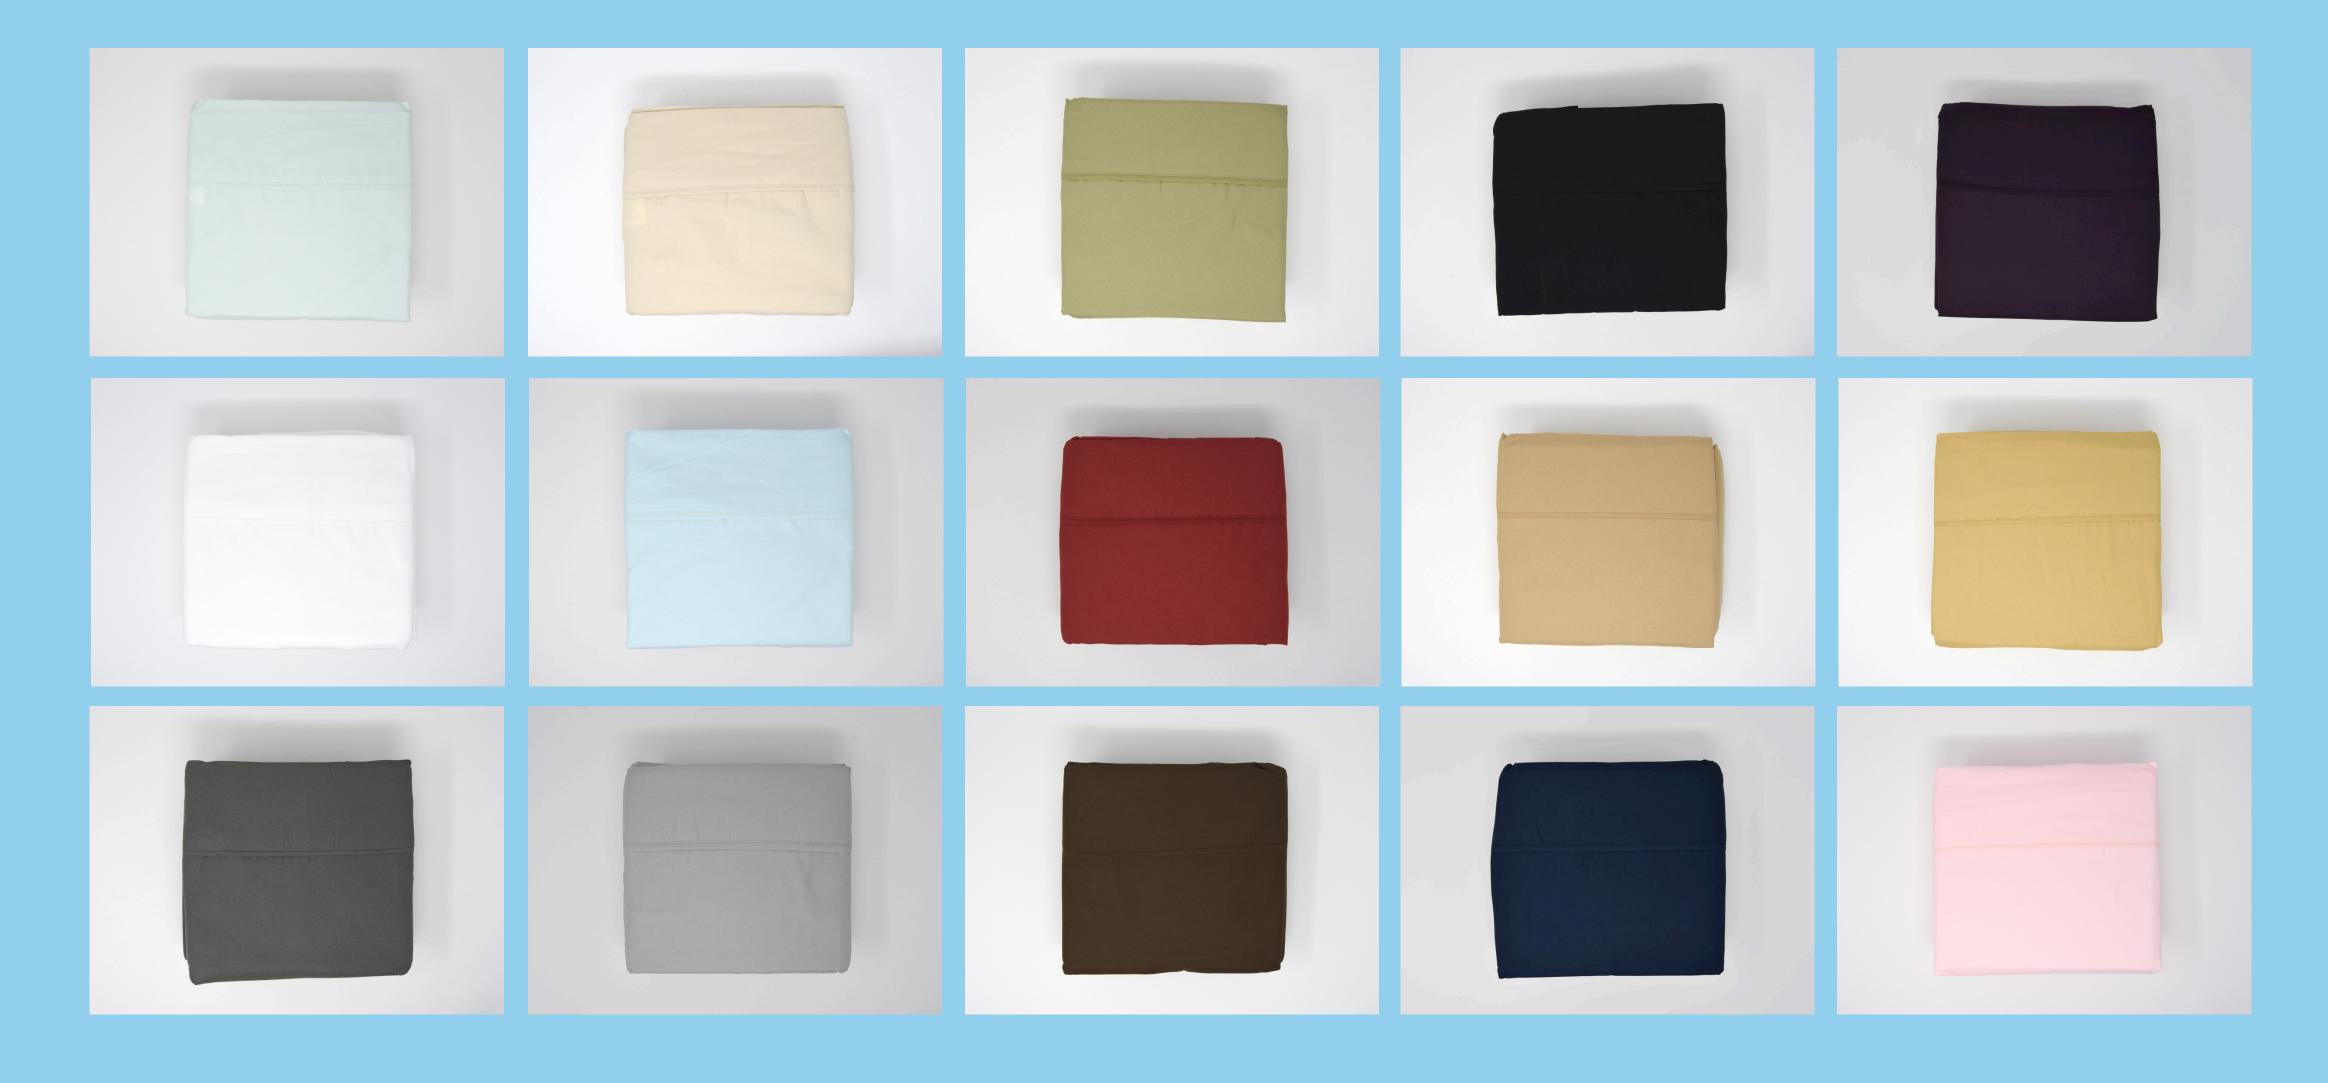

# Product Images

15 Colors 6 Sizes

#### **Product Images**

## The Program

Bed Sheet Fundraising provides you with all the necessary material and information you need to run a successful fundraiser. We currently are offering 15 colors in 6 sizes. We also sell pillowcases in king and standard size.