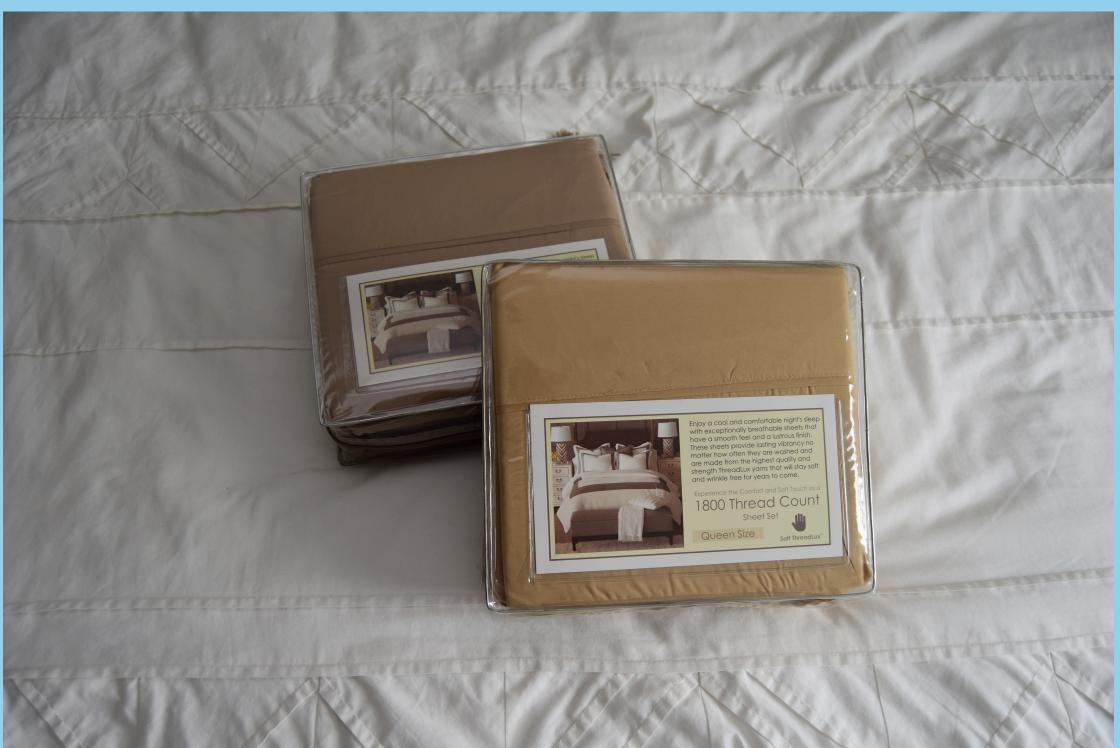

### Overview

- Set includes: 1-flat sheet, 1-fitted sheet, and 2-pillowcases (twin & twin xl includes 1 pillowcase)
- Sizes: California King, King, Queen, Full, Twin and Twin XL
- Colors: Agua, Black, Burgundy, Chocolate, Cream, Dark Cream, Eggplant, Gold, Grey, Mint, Navy, Pink, Sage, Silver, & White.
- Machine Washable
- Wrinkle Resistant: Go straight from your dryer to your bed.
- Forms a protective barrier against dust mite allergens
- Microfiber material

# Specifications

|    | Size                                                    | Flat Sheet                        | Fitted Sheet | Pillowcases |
|----|---------------------------------------------------------|-----------------------------------|--------------|-------------|
|    | Twin*                                                   | 66"x96"                           | 39"x75"      | 20"x30"     |
|    | Twin XL*                                                | 66"x102"                          | 39"x85"      | 20"x30"     |
|    | Full                                                    | 81"x96"                           | 54"x75"      | 20"x30"     |
|    | Queen                                                   | 90"x102"                          | 60"x80"      | 20"x30"     |
|    | King                                                    | 105"x102"                         | 78"x80"      | 20"x40"     |
|    | Cal King                                                | 108"x102"                         | 72"x84"      | 20"x40"     |
|    | *Twin & Twin XL set co                                  | mes with only one (1) pillowcase. |              |             |
|    | *Twin & Twin XL set comes with only one (1) pillowcase. |                                   |              |             |
|    | Cal King                                                | 108"×102"                         | 72"x84"      | 20"x40"     |
| be | edsheetfundraisi                                        | ud'com<br>105"×102"               |              |             |